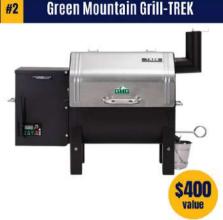

#### **Safari Adventure Raffle Item Description 2023**

- **#1)** Nintendo Switch Console with Mario Kart Deluxe Game Download & 3 months membership to Nintendo Switch Online (\$300 Value)
- #2) Green Mountain Grill-TREK donated by SOS (\$400 Value)
- #3) VIP Parking Spot for JH/HS games! Located near FCHS Gym Entrance (\$500 Value)
- **#4)** "I Love My Dog" large gift basket full of treats, supplements, toys, dog care items valued at a minimum of \$150 plus a gift certificate of \$500 towards an AKC Golden Retriever from Family Loved Golden Retrievers (\$650 Value)
- #5) Park Bench and Garden Bench made by Maddalena Woodworking (\$700 Value)
- **#6)** Spa Day Package! Skin Care Package from Pretty in Pink: Lip oil, cleanser, and SPF and Micro Needling Service gift card from Pretty in Ink (\$350 Value)
- **#7)** Exclusive offer only at Reed Family Dental! Brighten your smile AND your skin in one place! You can whiten your teeth with a professional in-office treatment and receive a skin treatment that will brighten and smooth your face and neck using plasma technology. (Value \$1,250)
- **#8)** \$75 Gift Card to Slough House Social and a 4-layer French Vanilla cake with vanilla buttercream frosting and raspberry filling made by Ana Poe (\$300 Value)
- **#9)** Viking Woodworks Learning Center offers 3 weeklong themed camps for your student along with an original Viking Woodworks charcuterie board! We have 2 of these prizes available! (\$500 Value each)
- **#10)** ONE OF A KIND! Customized safari themed Axial SCX6 Rubicon RC Jeep donated by Fast Track Hobbies (\$1400 Value)
- #11) 2 All day ski vouchers good for the 2023/2024 season at Tahoe Donner Resort (\$200 Value)
- #12) Gift basket full of goodies from Strachan Apiaries and \$100 gift certificate to Gaiser Pets (\$200 Value)
- **#13)** 20-minute photo session for 1-2 people by Liz Gates Photography and a \$100 gift certificate to Beautifully Bronze (\$200 Value)
- **#14)** FCS gear bundle for a family of 4 (\$250 Value)
- #15) "Here Comes the Baby!" gift basket donated from A Woman's Friend (\$150 Value)
- **#16)** Birthday Party Package & Gift Basket donated from Playzeum and a Dreamyloons 2 color balloon arch (\$420 Value)
- **#17)** Senegence Skincare basket from Rogue Beauty Co. and a Gift Certificate for a full lash set by Ashley Brackett (\$250 Value)
- #18) 2 Hour Professional Music Recording Session with Local Band Missing Gray (\$500 Value)
- **#19)** Farmhouse Decor Bundle with wall hangings and farmhouse chic floral wreath made by Kathy (\$400 Value)
- #20) Norwex Cleaning Bundle and a Face Cloth (\$200 Value)
- **#21)** FCS Players Season Passes for 23/24 season and Galaxy Goodie's freeze-dried candy assortment (\$200 Value)
- **#22)** \$100 Gift Certificate from Simply Beauty and \$150 Gift Certificate with Pauline at Mane Society Salon (\$250 Value)
- **#23)** Autographed photo and basketball by FCS Senior & 2022 #1 Scorer in the nation, Audrey Harris (Priceless!)
- #24) Mat Coggin's Famous Blackberry Crumble Pie, an FCS favorite! (\$400 Value)