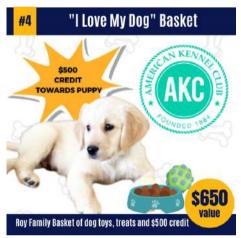

#### **Safari Adventure Raffle Item Description 2023**

- **#1)** Nintendo Switch Console with Mario Kart Deluxe Game Download & 3 months membership to Nintendo Switch Online (\$300 Value)
- #2) Green Mountain Grill-TREK donated by SOS (\$400 Value)
- #3) VIP Parking Spot for JH/HS games! Located near FCHS Gym Entrance (\$500 Value)
- **#4)** "I Love My Dog" large gift basket full of treats, supplements, toys, dog care items valued at a minimum of \$150 plus a gift certificate of \$500 towards an AKC Golden Retriever from Family Loved Golden Retrievers (\$650 Value)
- #5) Park Bench and Garden Bench made by Maddalena Woodworking (\$700 Value)
- **#6)** Spa Day Package! Skin Care Package from Pretty in Pink: Lip oil, cleanser, and SPF and Micro Needling Service gift card from Pretty in Ink (\$350 Value)
- **#7)** Exclusive offer only at Reed Family Dental! Brighten your smile AND your skin in one place! You can whiten your teeth with a professional in-office treatment and receive a skin treatment that will brighten and smooth your face and neck using plasma technology. (Value \$1,250)
- **#8)** \$75 Gift Card to Slough House Social and a 4-layer French Vanilla cake with vanilla buttercream frosting and raspberry filling made by Ana Poe (\$300 Value)
- **#9)** Viking Woodworks Learning Center offers 3 weeklong themed camps for your student along with an original Viking Woodworks charcuterie board! We have 2 of these prizes available! (\$500 Value each)
- **#10)** ONE OF A KIND! Customized safari themed Axial SCX6 Rubicon RC Jeep donated by Fast Track Hobbies (\$1400 Value)
- #11) 2 All day ski vouchers good for the 2023/2024 season at Tahoe Donner Resort (\$200 Value)
- #12) Gift basket full of goodies from Strachan Apiaries and \$100 gift certificate to Gaiser Pets (\$200 Value)
- **#13)** 20-minute photo session for 1-2 people by Liz Gates Photography and a \$100 gift certificate to Beautifully Bronze (\$200 Value)
- **#14)** FCS gear bundle for a family of 4 (\$250 Value)
- #15) "Here Comes the Baby!" gift basket donated from A Woman's Friend (\$150 Value)
- **#16)** Birthday Party Package & Gift Basket donated from Playzeum and a Dreamyloons 2 color balloon arch (\$420 Value)
- **#17)** Senegence Skincare basket from Rogue Beauty Co. and a Gift Certificate for a full lash set by Ashley Brackett (\$250 Value)
- #18) 2 Hour Professional Music Recording Session with Local Band Missing Gray (\$500 Value)
- **#19)** Farmhouse Decor Bundle with wall hangings and farmhouse chic floral wreath made by Kathy (\$400 Value)
- #20) Norwex Cleaning Bundle and a Face Cloth (\$200 Value)
- **#21)** FCS Players Season Passes for 23/24 season and Galaxy Goodie's freeze-dried candy assortment (\$200 Value)
- **#22)** \$100 Gift Certificate from Simply Beauty and \$150 Gift Certificate with Pauline at Mane Society Salon (\$250 Value)
- **#23)** Autographed photo and basketball by FCS Senior & 2022 #1 Scorer in the nation, Audrey Harris (Priceless!)
- #24) Mat Coggin's Famous Blackberry Crumble Pie, an FCS favorite! (\$400 Value)