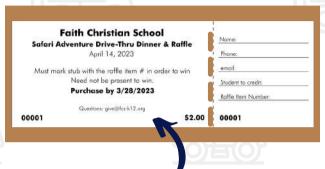

Yuba City, CA 95991

School Goal: Raise \$50,000 or more together

**The Plan:** Each High School and Junior High student will receive 25 Raffle tickets at the beginning of the Fundraiser. The tickets will be bundled with a rubber band. Each ticket is sold for \$2.00 each. Your grade group will receive two points for each ticket sold. Tickets may be purchased by cash or checks. Checks should be made payable to "Faith Christian School." Purchaser will fill out their information, the raffle item number, and the student to receive credit. The purchaser keeps the longer portion of the ticket. The information portion and money will be returned daily to your first period teacher in the envelope attached to your packet. If a person desires to purchase raffle tickets by Credit Card, they may: 1. Make the purchase at the High School Office. 2. Call the Advancement Department at (530) 674-5474.

## **Raffle Ticket Instructions**

Each High School Junior High student will receive 25 raffle tickets, which they have the opportunity to sell toward their team point goal.

Sell each raffle ticket for \$2.00 and receive 2 points for each ticket sold!

The purchaser fills out their information, the name of the student to receive credit, and the raffle item number (found on the attached description list).

The purchaser keeps the larger portion of the ticket and gives the information portion to the student.

Student will put the information portion of the ticket into the envelope, along with the money collected, and turn it to their first period teacher daily.

Tickets can be purchased with cash or check. Checks should be made payable to "Faith Christian School." Should a person desire to purchase raffle tickets with a credit card, they may: