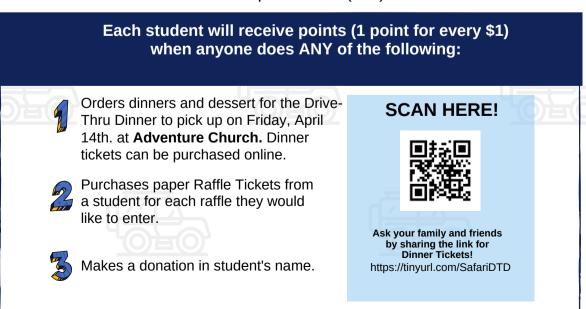

## **Raffle Ticket Instructions**

Each High School Junior High student will receive 25 raffle tickets, which they have the opportunity to sell toward their team point goal.

Sell each raffle ticket for \$2.00 and receive 2 points for each ticket sold!

The purchaser fills out their information, the name of the student to receive credit, and the raffle item number (found on the attached description list).

The purchaser keeps the larger portion of the ticket and gives the information portion to the student.

Student will put the information portion of the ticket into the envelope, along with the money collected, and turn it to their first period teacher daily.

Tickets can be purchased with cash or check. Checks should be made payable to "Faith Christian School." Should a person desire to purchase raffle tickets with a credit card, they may: